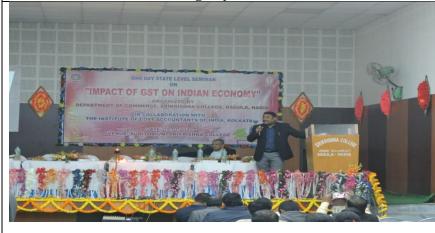

#### Report on Seminar conducted by the Department of Commerce

Title: Impact of GST on Indian Economy

Date: 15<sup>th</sup> March,2020

Department of Commerce ,Srikrishna College, Bagula, Nadia has organized a seminar in collaboration with The Institute of Cost Accountants in India, Kolkata, on the topic "Impact of GST on Indian Economy" on 15<sup>th</sup> January,2020 at college auditorium. This Seminar has been funded by the college. The programme has been designed keeping in mind the present and the emerging needs of the professionals in the areas of commerce and trade.

In first technical session Dr,Debaprsanna Nandy and Prof.(Dr) Amalendu Bhunia gave their valuable lecture. Professor Sunil Kr Gandhi chaired in first technical session. Dr. Bhunia presented a research based paper 'Impact of GST on Indian Economy', Where he analyzed the impact of GST on employment generation, earning of revenue, inflation by taking day to day data. He clearly mentioned that though revenue from GST has increased but unable to reach the target set by the government.

In 2<sup>nd</sup> technical session CA Chiranjib Das shared his practical experience in dealing with GST related problem faced by common man and business persons. 2<sup>nd</sup> technical session was chaired by Dr.Amalendu Bhunia.