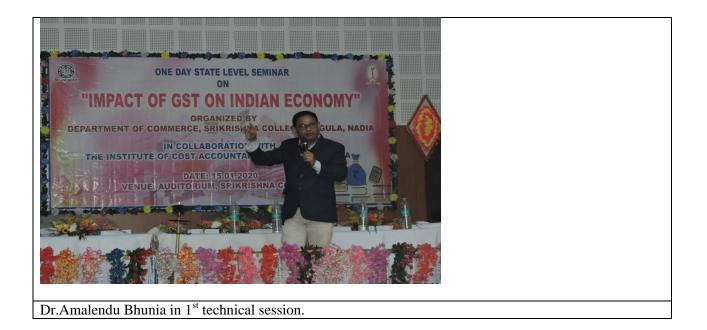

In first technical session Dr,Debaprsanna Nandy and Prof.(Dr) Amalendu Bhunia gave their valuable lecture. Professor Sunil Kr Gandhi chaired in first technical session. Dr. Bhunia presented a research based paper 'Impact of GST on Indian Economy', Where he analyzed the impact of GST on employment generation, earning of revenue, inflation by taking day to day data. He clearly mentioned that though revenue from GST has increased but unable to reach the target set by the government.